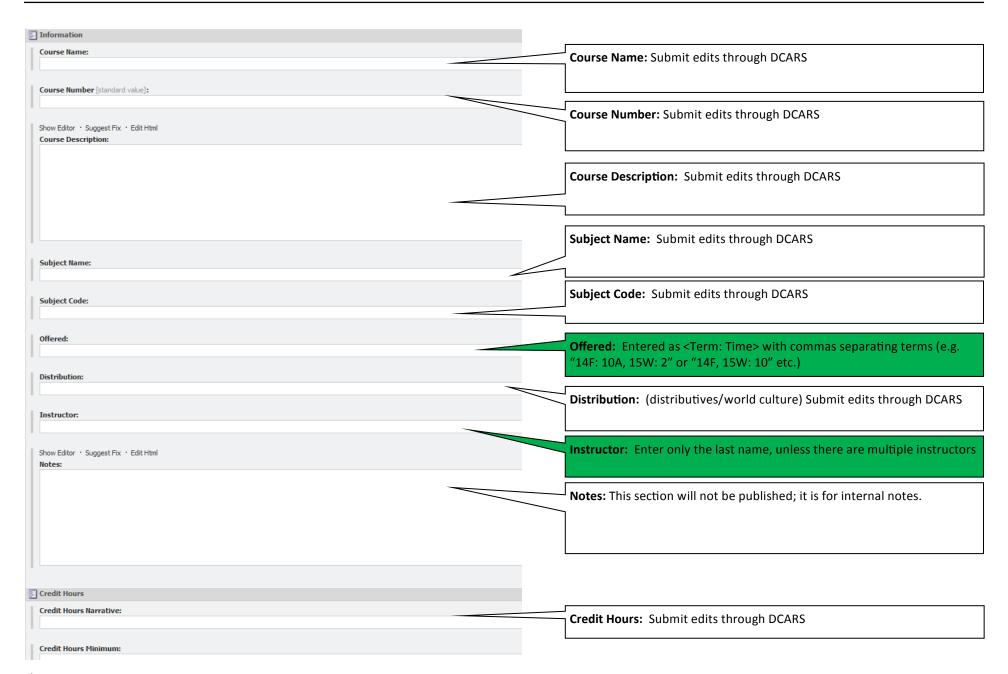

## Standard Course

| Requisites                         | Prerequisite Narrative: Type text as you want it to appear. Enter courses as their code and             |
|------------------------------------|---------------------------------------------------------------------------------------------------------|
| Prerequisite Narrative:            | number (e.g. ANTH 3). List all courses separately (e.g. "BIOL 11, BIOL 12 and BIOL 13" not              |
|                                    | "BIOL 11, 12, and 13") in order to create links to each course.                                         |
|                                    | BIOL 11, 12, and 13 ) in order to create links to each course.                                          |
|                                    |                                                                                                         |
| Edt                                |                                                                                                         |
| Prerequisites:                     | <b>Prerequisites:</b> Selecting courses in this box will create links to the courses listed in the nar- |
|                                    | rative. Click the "Edit" button right above "Prerequisites" and select all of the courses that          |
|                                    | you listed in the Prerequisite Narrative.                                                               |
|                                    | you noted in the Frerequisite Narrative.                                                                |
|                                    |                                                                                                         |
| Corequisite Narrative:             |                                                                                                         |
| Corequisite number of              | Corequisite Narrative: Not in use                                                                       |
|                                    |                                                                                                         |
| Edit                               |                                                                                                         |
| Corequisites:                      |                                                                                                         |
|                                    | Communication Mark in man                                                                               |
|                                    | Corequisites: Not in use                                                                                |
|                                    |                                                                                                         |
| Cross Listing                      |                                                                                                         |
| Cross Listed Courses Narrative:    | Cross Listed Courses Narrative: Submit edits through DCARS                                              |
|                                    |                                                                                                         |
|                                    |                                                                                                         |
| Edit Cross Listed Courses:         |                                                                                                         |
| Cross Listed Courses.              |                                                                                                         |
| -                                  | Cross Listed Courses: Submit edits through DCARS                                                        |
|                                    |                                                                                                         |
|                                    |                                                                                                         |
|                                    | <b>Print:</b> This section will likely be entered already. "Wide Section" should not be checked.        |
| Print                              | "Include in Print" should be checked.                                                                   |
| Wide Section:                      | Include in Print Should be checked.                                                                     |
|                                    |                                                                                                         |
|                                    |                                                                                                         |
| Include in Print [standard value]: |                                                                                                         |
| [V]                                |                                                                                                         |
|                                    |                                                                                                         |