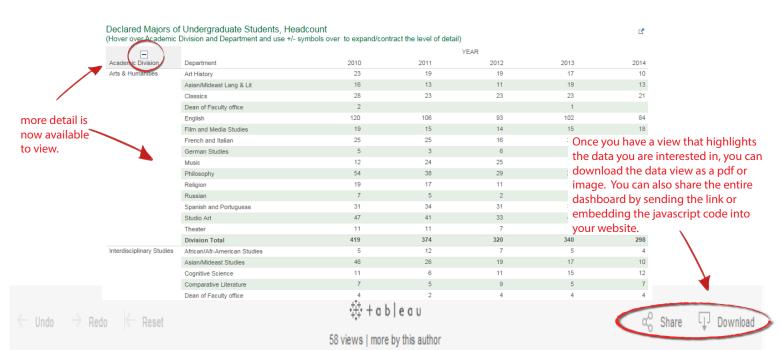

Declared Majors of Undergraduate Students, Headcount

(Hover over Academic Division and Department and use +/- symbols over to expand/contract the level of detail)

| +                        | YEAR  |       |       |       |       |
|--------------------------|-------|-------|-------|-------|-------|
| Academic Division        | 2010  | 2011  | 2012  | 2013  | 2014  |
| Arts & Humanities        | 419   | 374   | 320   | 340   | 298   |
| Interdisciplinary Midies | 188   | 167   | 175   | 156   | 134   |
| Sciences                 | 489   | 477   | 517   | 533   | 520   |
| Social Sciences          | 1,094 | 1,075 | 1,126 | 1,173 | 1,157 |
| Grand Total              | 2,190 | 2,093 | 2,138 | 2,202 | 2,109 |

Please be aware of the heirarchy capability of some tables. You must hover over the table for the "+" to display. Click on the "+" to expand/contract data.