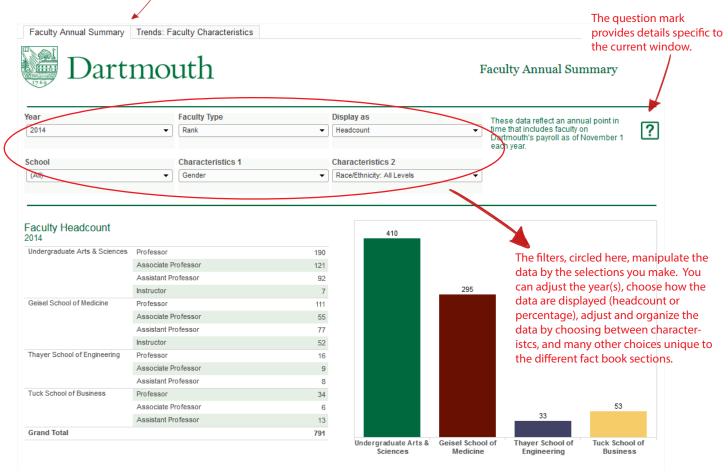

Declared Majors of Undergraduate Students, Headcount

(Hover over Academic Division and Department and use +/- symbols over to expand/contract the level of detail)

| +                        | YEAR  |       |       |       |       |
|--------------------------|-------|-------|-------|-------|-------|
| Academic Division        | 2010  | 2011  | 2012  | 2013  | 2014  |
| Arts & Humanities        | 419   | 374   | 320   | 340   | 298   |
| Interdisciplinary Midies | 188   | 167   | 175   | 156   | 134   |
| Sciences                 | 489   | 477   | 517   | 533   | 520   |
| Social Sciences          | 1,094 | 1,075 | 1,126 | 1,173 | 1,157 |
| Grand Total              | 2,190 | 2,093 | 2,138 | 2,202 | 2,109 |

Please be aware of the heirarchy capability of some tables. You must hover over