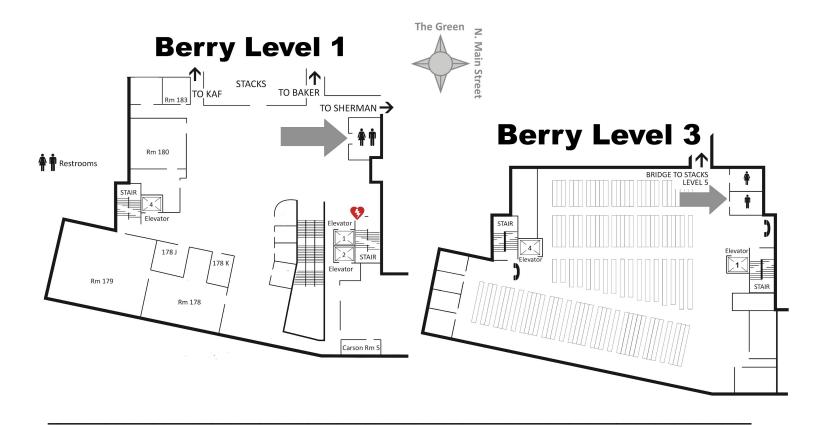

## **All-Gender Restrooms**

Single occupancy, all-gender restrooms can be found on:

- 1. Baker Stacks Levels B, 4, 5 and 6 near the elevator
- 2. Baker Levels 1 and M in the stairwell between the East Reading room and attached café area. Level 1 restroom has a handrail.
- 3. Baker Ground Level just outside the east entrance to the Orozco Mural Room (this restroom also contains a changing table and is disability accessible)
- 4. Berry Lower Level northwest corner

## Men's Restrooms

Men's bathrooms can be found on:

- 1. Berry Main Level between the Sherman Art entrance and self-checkout machine
- 2. Berry Levels 2 and 3 across from Elevator 1
- 3. Novack Café under the main staircase
- 4. Baker Ground Level east end, between the the all-gender restroom and the building exit
- 5. Baker Level 2 west end, just outside the Tower Room

## Women's Restrooms

Women's restrooms can be found on:

- 1. Berry Main Level between the Sherman Art entrance and self-checkout machine
- 2. Berry Level 2 and 3 across from Elevator 1
- 3. Novack Café under the main staircase
- 4. Baker Ground Level west end, near the large printing press
- 5. Baker Level 2 east end, just outside the Tower Room