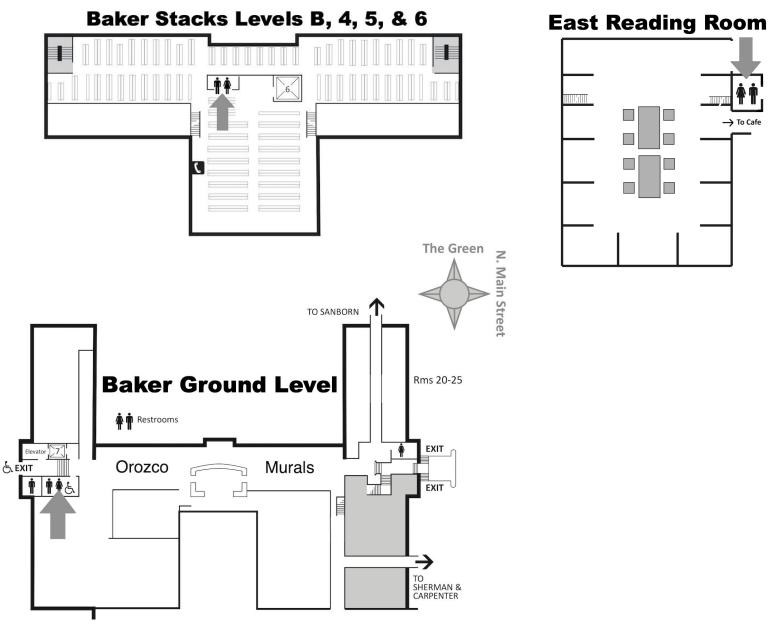

## **All-Gender Restrooms**

Single occupancy, all-gender restrooms can be found on:

- 1. Baker Stacks Levels B, 4, 5 and 6 near the elevator
- 2. Baker Levels 1 and M in the stairwell between the East Reading room and attached café area. Level 1 restroom has a handrail.
- 3. Baker Ground Level just outside the east entrance to the Orozco Mural Room (this restroom also contains a changing table and is disability accessible)
- 4. Berry Lower Level northwest corner

## Men's Restrooms

Men's bathrooms can be found on:

- 1. Berry Main Level between the Sherman Art entrance and self-checkout machine
- 2. Berry Levels 2 and 3 across from Elevator 1
- 3. Novack Café under the main staircase
- 4. Baker Ground Level east end, between the the all-gender restroom and the building exit
- 5. Baker Level 2 west end, just outside the Tower Room

## Women's Restrooms

Women's restrooms can be found on:

- 1. Berry Main Level between the Sherman Art entrance and self-checkout machine
- 2. Berry Level 2 and 3 across from Elevator 1
- 3. Novack Café under the main staircase
- 4. Baker Ground Level west end, near the large printing press
- 5. Baker Level 2 east end, just outside the Tower Room