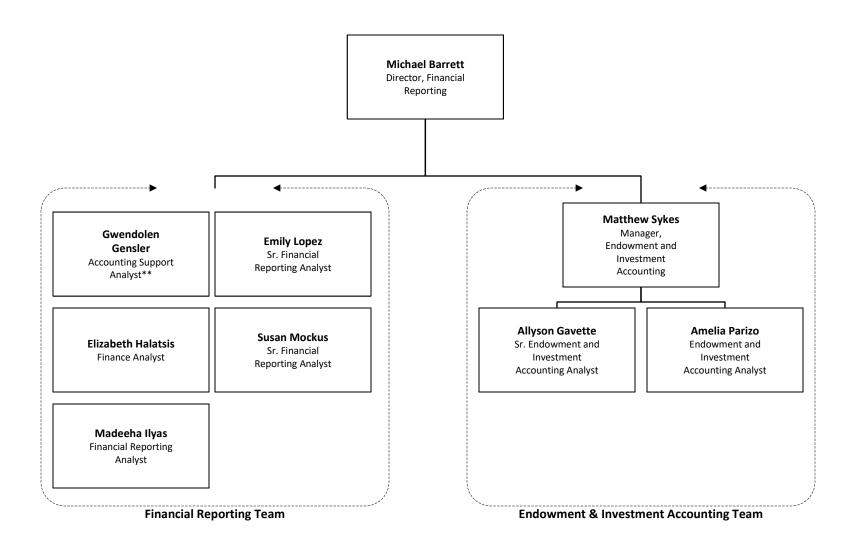

### DARTMOUTH COLLEGE FINANCE DIVISION ORGANIZATIONAL STRUCTURE FINANCIAL REPORTING