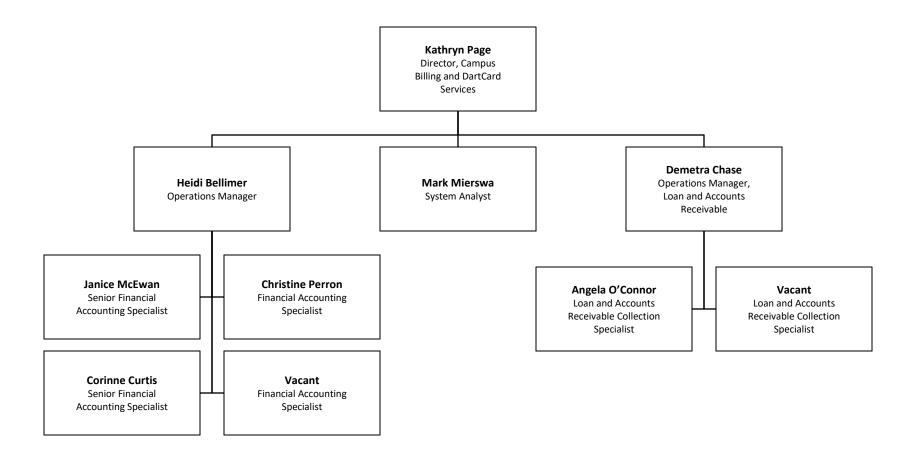

### DARTMOUTH COLLEGE FINANCE DIVISION ORGANIZATIONAL STRUCTURE CAMPUS BILLING AND DARTCARD SERVICES