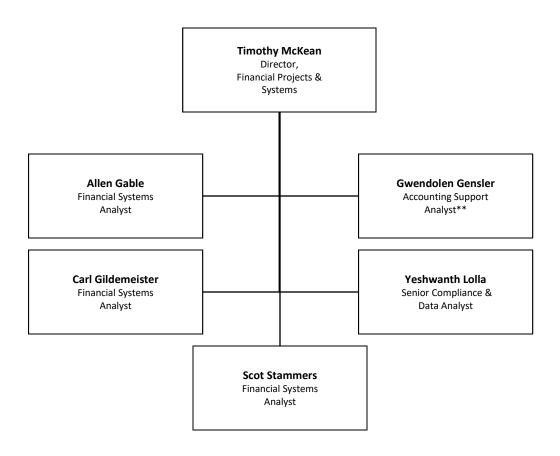

### DARTMOUTH COLLEGE FINANCE DIVISION ORGANIZATIONAL STRUCTURE FINANCIAL SYSTEMS & SERVICES