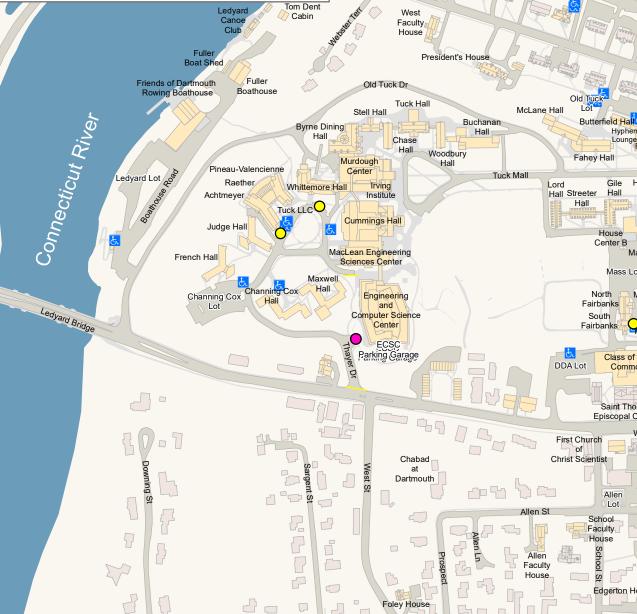

## DARTMOUTH VISITOR PARKING MAP

Register and pay for hourly visitor parking using the ParkMobile App in locations marked on the map with a yellow dot  $\bigcirc$ The number of available spaces, times limits, and parking rates vary by location.

Accessible spaces are marked with **b** Contact Transportation Services to register for accessible parking (603) 646-2340.

Chargepoint level 2 electric vehicle charging stations are marked with  $\bigcirc$ Fees and instructions are posted in each locaiton

The ECSC parking garage is open for visitors with a fixed fee of  $15 \bigcirc$ 

Aquinas House

Catholic Student Center