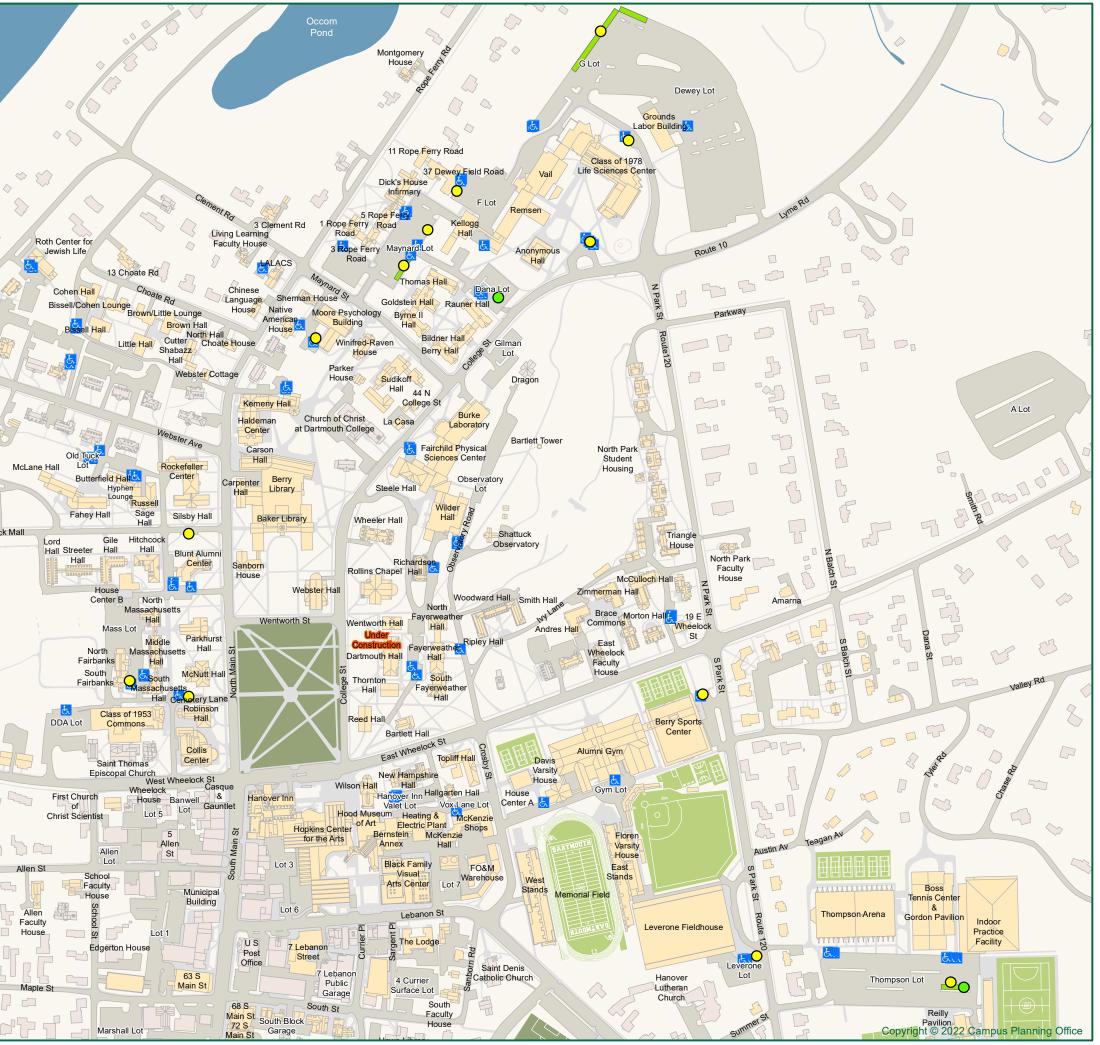

## DARTMOUTH VISITOR PARKING MAP

Register and pay for hourly visitor parking using the ParkMobile App in locations marked on the map with a yellow dot  $\bigcirc$ The number of available spaces, times limits, and parking rates vary by location.

Accessible spaces are marked with **b** Contact Transportation Services to register for accessible parking (603) 646-2340.

Chargepoint level 2 electric vehicle charging stations are marked with  $\bigcirc$ Fees and instructions are posted in each locaiton

The ECSC parking garage is open for visitors with a fixed fee of  $15 \bigcirc$ 

Aquinas House

Catholic Student Center